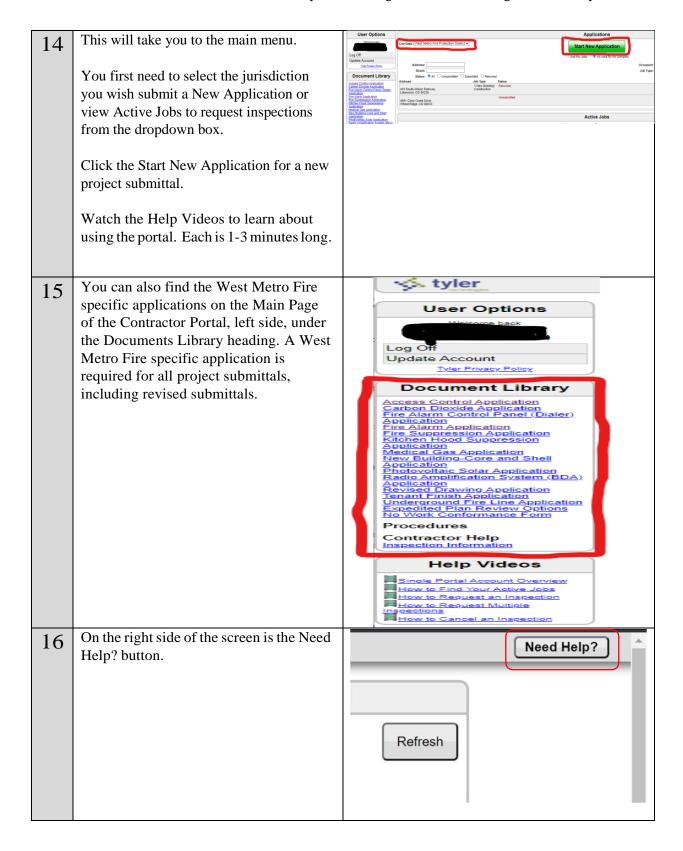

|















There are links in the Help to procedure guides with screen shots. You will also see the MobileEyes Help Desk phone number and email address.

Follow the instructions on the left side of this window to get contact information for the AHJ you want to send reports to.