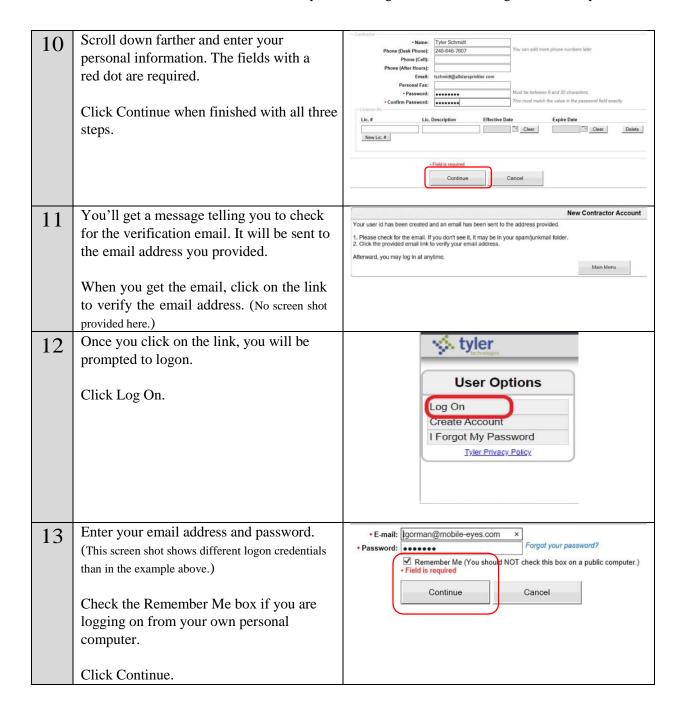

|















There are links in the Help to procedure guides with screen shots. You will also see the MobileEyes Help Desk phone number and email address.

Follow the instructions on the left side of this window to get contact information for the AHJ you want to send reports to.