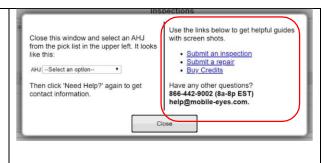

There are links in the Help to procedure guides with screen shots. You will also see the MobileEyes Help Desk phone number and email address.

Follow the instructions on the left side of this window to get contact information for the AHJ you want to send reports to.