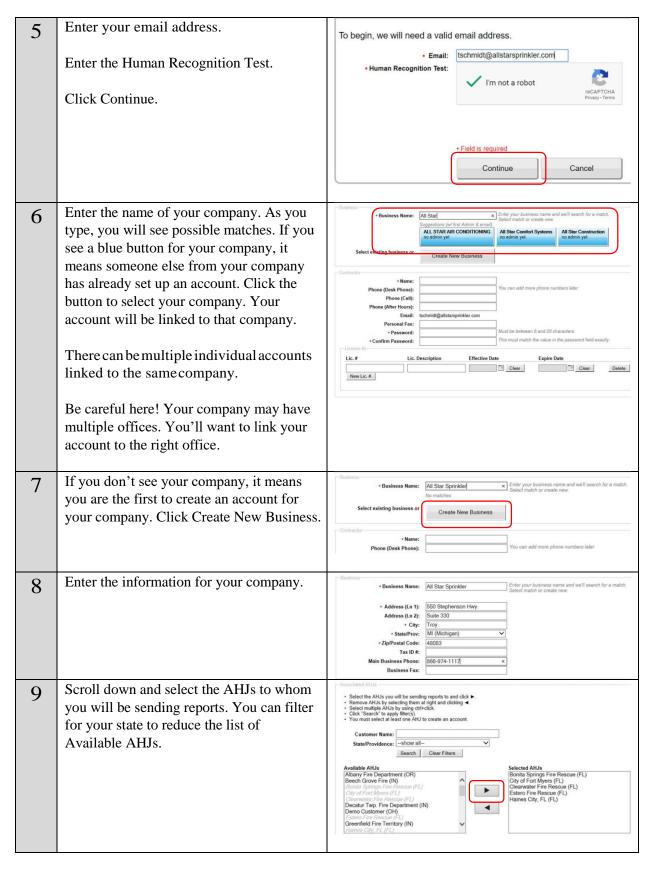

|















There are links in the Help to procedure guides with screen shots. You will also see the MobileEyes Help Desk phone number and email address.

Follow the instructions on the left side of this window to get contact information for the AHJ you want to send reports to.