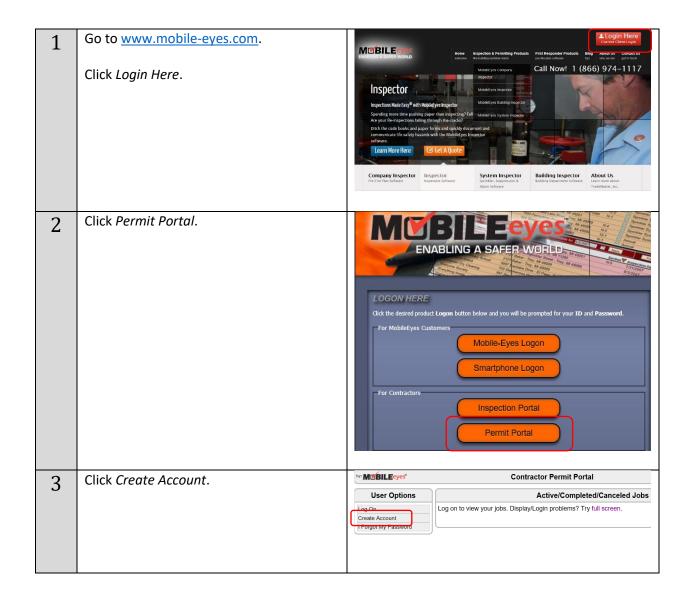

Process: Using the MobileEyes Permit Portal

Procedure: Creating a portal account.

Date Created/Updated: 06/08/17

| 8  | Scroll down and find the communities / AHJs that you will be working with.  Use the state filter to find all communities / AHJs in your state that use the permit portal.  Click on one or more communities / AHJs and click the arrow to select them. | Associated Cities/Customers  • Select the dislocationers where you will apply for permits (Available Cities/Customers box) and click. ➤ to select them. Use citi+click to select multiples.  • To develocit a disjocationer, click on the chylcoatemer in the Selected Cities/Customers box and click. ◆  • Use the Search in find cities customers by farms or by state.  • State/Providence: (CO - Colorado  Search   Cloer fines   Available Cities/Customers  Versit Metro Fare Socioclora Detrice (CO) |
|----|--------------------------------------------------------------------------------------------------------------------------------------------------------------------------------------------------------------------------------------------------------|-------------------------------------------------------------------------------------------------------------------------------------------------------------------------------------------------------------------------------------------------------------------------------------------------------------------------------------------------------------------------------------------------------------------------------------------------------------------------------------------------------------|
| 9  | Scroll down further and enter your personal contact information. Create a password.  Enter your license information.  Click Continue.                                                                                                                  | Continutor  Name: Phone (Cest Phone): Phone (Cell): Phone (After Hours): Emin: Personal Fax: Password: Confirm Password:  Lic. # Lic. Description  Effective Date  Expire Date  Clear  Continue  Cancel  Cancel                                                                                                                                                                                                                                                                                             |
| 10 | MobileEyes will send you a verification email.  Go to your email and click on the link to verify your email address.                                                                                                                                   | New Contractor Account  Your user id has been created and an email has been sent to the address provided.  1. Please check for the email (if you don't see it, it may be in your spam/junkmail folder).  2. Click the provided email link to verify your email address.  Afterward, you may log in at anytime.                                                                                                                                                                                              |
|    | _ , , , , , , ,                                                                                                                                                                                                                                        |                                                                                                                                                                                                                                                                                                                                                                                                                                                                                                             |
| 11 | Once you have verified your email address, return to the permit portal and click <i>Log On</i> .                                                                                                                                                       | User Options Log On Create Account I Forgot My Password  Contractor Permit Portal  Active/Completed/Canceled Jobs Log on to view your jobs. Display/Login problems? Try full screen.                                                                                                                                                                                                                                                                                                                        |
| 12 | address, return to the permit portal and                                                                                                                                                                                                               | User Options    Log On   Log on to view your jobs. Display/Login problems? Try full screen.                                                                                                                                                                                                                                                                                                                                                                                                                 |

| 14         | Then watch the short help videos. | by: MUBILEeyes*                                                                                              | Contractor Permit Portal                        |
|------------|-----------------------------------|--------------------------------------------------------------------------------------------------------------|-------------------------------------------------|
| <b>1</b> 1 |                                   | User Options                                                                                                 | Applications                                    |
|            |                                   | Welcome back Tom Gorman (Gorman Construction) Start New Application Log Off Update Account  Document Library | City/Dept.: West Metro Fire Protection District |
|            |                                   | Contractor Help  Help Videos                                                                                 | No matches                                      |
|            |                                   | Single Portal Account Overview                                                                               |                                                 |
|            |                                   | How to Find Your Active Jobs How to Request an Inspection                                                    | Active Jobs                                     |
|            |                                   | How to Request Multiple Inspections How to Cancel an Inspection                                              | Address: Oc                                     |