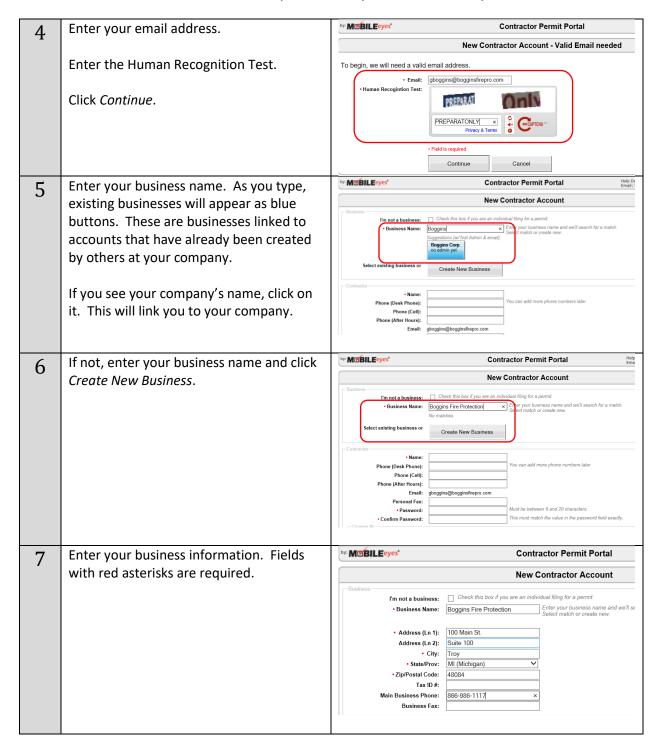

Process: Using the MobileEyes Permit Portal

Procedure: Creating a portal account.

Date Created/Updated: 06/08/17













| 8  | Scroll down and find the communities / AHJs that you will be working with.  Use the state filter to find all communities / AHJs in your state that use the permit portal.  Click on one or more communities / AHJs and click the arrow to select them. | Associated Cities/Customers  • Select the dislocationers where you will apply for permits (Available Cities/Customers box) and click. ➤ to select them. Use citi+click to select multiples.  • To develocit a disjocationer, click on the chylcoatemer in the Selected Cities/Customers box and click. ◆  • Use the Search in find cities customers by farms or by state.  • State/Providence: (CO - Colorado  Search   Cloer fines   Available Cities/Customers  Versit Metro Fare Socioclora Detrice (CO) |
|----|--------------------------------------