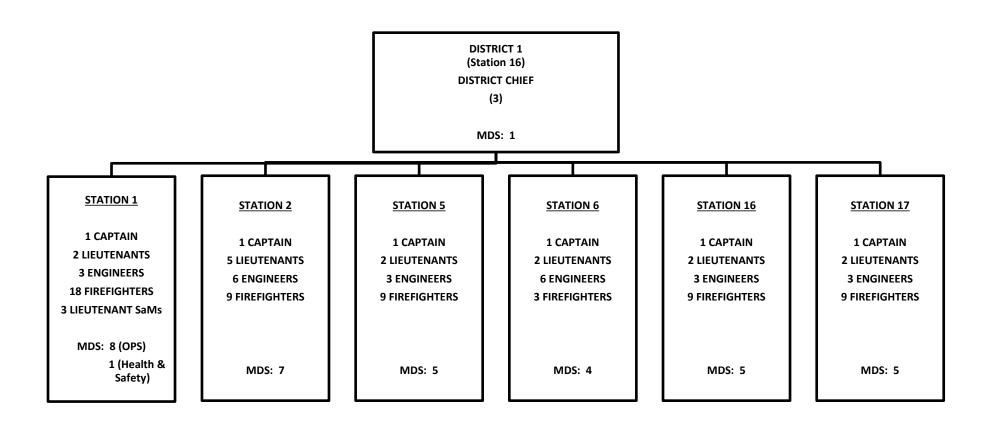

## **WEST METRO FIRE PROTECTION DISTRICT** Organizational Chart **CITIZENS BOARD OF DIRECTORS FIRE CHIEF BOARD ATTORNEY CIVIL SERVICE COMMITTEE** (1) **EXECUTIVE ASSISTANT** RECRUITMENT CANDIDATE **SELECTION COMMITTEE** (1) FINANCE DIRECTOR (1) **DEPUTY CHIEF OPERATIONS** (1) **DEPUTY CHIEF ADMINISTRATION** (1) **DEPUTY CHIEF** LIFE SAFETY (1) **DIVISION CHIEF CO-TF1 PROGRAM** MANAGER (1)

Page 1 Adopted: 9.1.2021 Updated: 3.15.23

PUBLIC INFORMATION
OFFICER
(1)

FINANCE DIVISION



Page 2 Adopted: 1.1.24

**OPERATIONS** 



Page 3 Adopted: 1.21.2020 Updated: 9.9.2022

FIELD OPERATIONS DIVISION
Minimum Daily Staffing



Page 4 Adopted: 1.1.23

Updated: 3.15.23

DISTRICT 1
Minimum Daily Staffing



# DISTRICT 2 Minimum Daily Staffing



DISTRICT 3
Minimum Daily Staffing

DISTRICT 3
(Station 14)
DISTRICT CHIEF
(3)
MDS: 1

STATION 10

1 CAPTAIN
2 LIEUTENANTS
3 ENGINEERS
12 FIREFIGHTERS
3 LIEUTENANT SAMS
3 INVESTIGATORS
MDS: 6 (OPS)
1 (Health & Safety)

STATION 11

1 CAPTAIN
2 LIEUTENANTS
3 ENGINEERS
6 FIREFIGHTERS

MDS: 4

STATION 12

1 CAPTAIN
2 LIEUTENANTS
3 ENGINEERS
9 FIREFIGHTERS

MDS: 5

**STATION 13** 

1 CAPTAIN
2 LIEUTENANTS
3 ENGINEERS
9 FIREFIGHTERS

MDS: 5

**STATION 14** 

1 CAPTAIN
2 LIEUTENANTS
3 ENGINEERS
6 FIREFIGHTERS

MDS: 4

**STATION 15** 

1 CAPTAIN
2 LIEUTENANTS
3 ENGINEERS

9 FIREFIGHTERS

MDS: 5

Page 7 Adopted: 1.1.24 Updated: 1.9.24

TRAINING DIVISION



Adopted: 1.1.24 Page 8

COLORADO METROPOLITAN CERTIFICATION BOARD (CMCB)



Page 9

Adopted: 8.16.22

Up