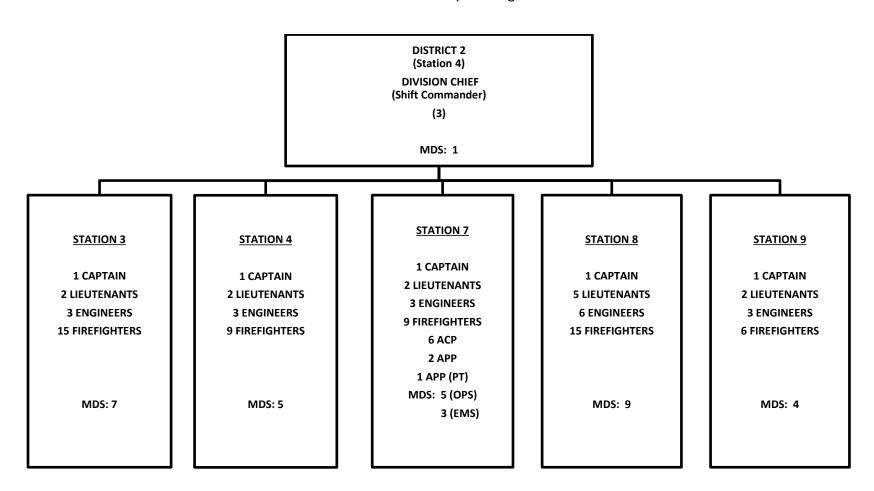

# DISTRICT 2 Minimum Daily Staffing

DISTRICT 3
Minimum Daily Staffing

DISTRICT 3
(Station 14)
DISTRICT CHIEF
(3)
MDS: 1

STATION 10

1 CAPTAIN
2 LIEUTENANTS
3 ENGINEERS
12 FIREFIGHTERS
3 LIEUTENANT SAMS
3 INVESTIGATORS
MDS: 6 (OPS)
1 (Health & Safety)