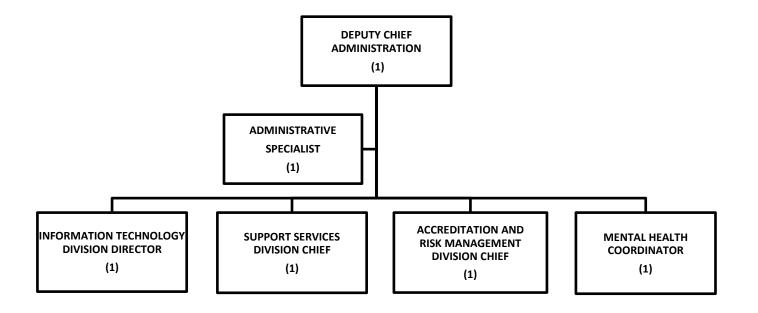

UTENANT SAMS
3 INVESTIGATORS
MDS: 6 (OPS)
1 (Health & Safety)

STATION 11

1 CAPTAIN
2 LIEUTENANTS
3 ENGINEERS
6 FIREFIGHTERS

MDS: 4

STATION 12

1 CAPTAIN
2 LIEUTENANTS
3 ENGINEERS
9 FIREFIGHTERS

MDS: 5

**STATION 13** 

1 CAPTAIN
2 LIEUTENANTS
3 ENGINEERS
9 FIREFIGHTERS

MDS: 5

**STATION 14** 

1 CAPTAIN
2 LIEUTENANTS
3 ENGINEERS
6 FIREFIGHTERS

MDS: 4

**STATION 15** 

1 CAPTAIN
2 LIEUTENANTS
3 ENGINEERS

9 FIREFIGHTERS

MDS: 5

Page 7 Adopted: 1.1.24 Updated: 1.9.24

TRAINING DIVISION



Adopted: 1.1.24 Page 8

COLORADO METROPOLITAN CERTIFICATION BOARD (CMCB)



Page 9

Adopted: 8.16.22

Updated: 12.27.23

**EMERGENCY MEDICAL SERVICES DIVISION** 



Page 10 Adopted: 1.1.24 Updated: 1.9.24

**SPECIAL OPERATIONS** 



Page 11

Adopted: 6.20.23 Updated: 6.20.23

## **ADMINISTRATION**



Page 12 Adopted: 3.19.24

Updated: 3.19.24

## INFORMATION TECHNOLOGY DIVISION



Page 13 Adopted: 1.1.24

SUPPORT SERVICES DIVISION



Page 14

## RISK MANAGEMENT/ACCREDITATION DIVISION



Page 15 Adopted: 1.1.24

Updated: 1.9.24

LIFE SAFETY



Page 16

Adopted: 1.1.24 Updated: 1.9.24

**URBAN SEARCH & RESCUE** 



Page 17 Adopted: 1.1.24