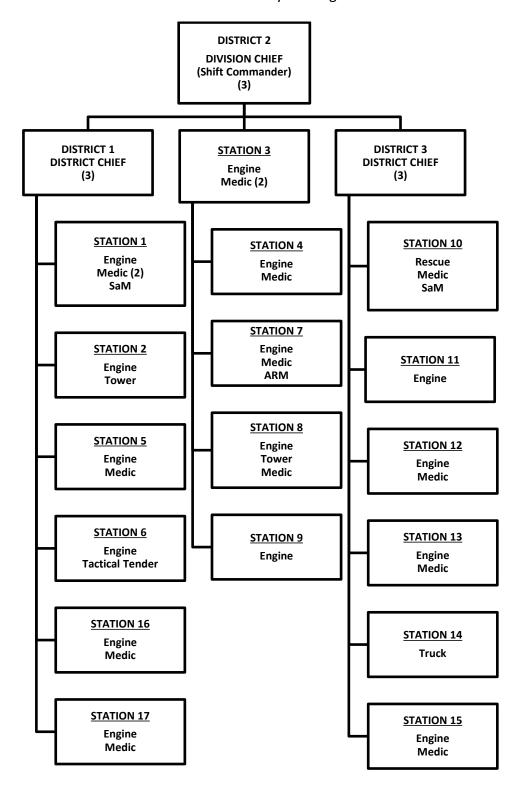

Page 1 Adopted: 9.1.2021 Updated: 3.15.23

PUBLIC INFORMATION
OFFICER
(1)

FINANCE DIVISION

Page 2 Adopted: 1.1.24

**OPERATIONS** 

Page 3 Adopted: 1.21.2020 Updated: 9.9.2022

FIELD OPERATIONS DIVISION
Minimum Daily Staffing

Page 4 Adopted: 1.1.23

Updated: 3.15.23

DISTRICT 1
Minimum Daily Staffing

# DISTRICT 2 Minimum Daily Staffing

DISTRICT 3
Minimum Daily Staffing

DISTRICT 3
(Station 14)
DISTRICT CHIEF
(3)
MDS: 1

STATION 10

1 CAPTAIN
2 LIEUTENANTS
3 ENGINEERS
12 FIREFIGHTERS
3 LIEUTENANT SAMS
3 INVESTIGATORS
MDS: 6 (OPS)
1 (Health & Safety)