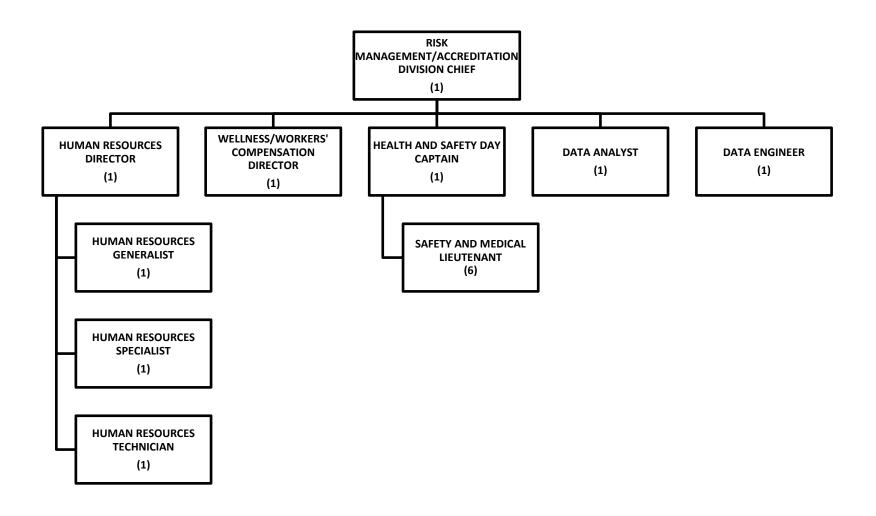

## RISK MANAGEMENT/ACCREDITATION DIVISION

Page 15 Adopted: 1.1.24

Updated: 1.9.24

LIFE SAFETY

Page 16

Adopted: 1.1.24 Updated: 1.9.24

**URBAN SEARCH & RESCUE** 

Page 17 Adopted: 1.1.24